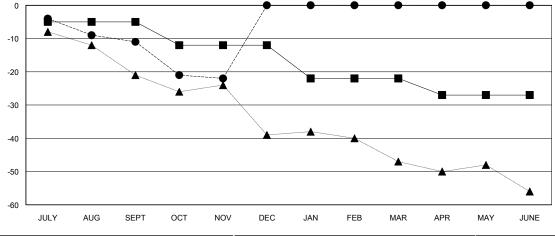

## GOALS AND ACTUAL MEMBERS CUMULATIVE

| -■-   | MEMBER GR | OWTH NET   | GOAL      |  |
|-------|-----------|------------|-----------|--|
| -•-   | MEMBER GF | ROWTH ACTU | JAL       |  |
| - 🛦 - | LAST YEAR | MEMBERSH   | IP ACTUAL |  |
|       |           |            |           |  |
|       |           |            |           |  |
|       |           |            |           |  |

| Members               |                           |                         |                                              |  |
|-----------------------|---------------------------|-------------------------|----------------------------------------------|--|
| RESULTS FOR 2017-2018 |                           |                         |                                              |  |
| QUARTER               | MEMBER GROWTH NET<br>GOAL | MEMBER GROWTH<br>ACTUAL | DROPPED MEMBERS ACTUAL (including transfers) |  |
| JULY/AUG/SEPT         | -5                        | 15                      | 23                                           |  |
| OCT/NOV/DEC           | -7                        | 15                      | 24                                           |  |
| JAN/FEB/MAR           | -10                       | 0                       | 0                                            |  |
| APR/MAY/JUNE          | -5                        | 0                       | 0                                            |  |