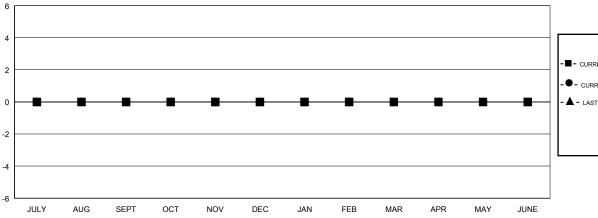

## GOALS AND ACTUAL NEW CLUBS CUMULATIVE

## MONTHLY MEMBERSHIP PROGRESS REPORT

District 14 D

Results as of: 11/30/2017

**GMT CA** 

| GMT: CINDY GREGG LOC |               |             | OCATION PENNSYLVANIA |                |
|----------------------|---------------|-------------|----------------------|----------------|
|                      | Club          | os          |                      |                |
|                      | RESULTS FOR   | R 2017-2018 |                      |                |
| QUARTER              | NEW CLUB GOAL | NEW CLUBS   | DROPPED CLUBS        | QUARTER MEMBER |
| JULY/AUG/SEPT        | 0             | 0           | 0                    | JULY/AUG/SEPT  |
| OCT/NOV/DEC          | 0             | 0           | 0                    | OCT/NOV/DEC    |
| JAN/FEB/MAR          | 0             | 0           | 0                    | JAN/FEB/MAR    |
| APR/MAY/JUNE         | 0             | 0           | 0                    | APR/MAY/JUNE   |